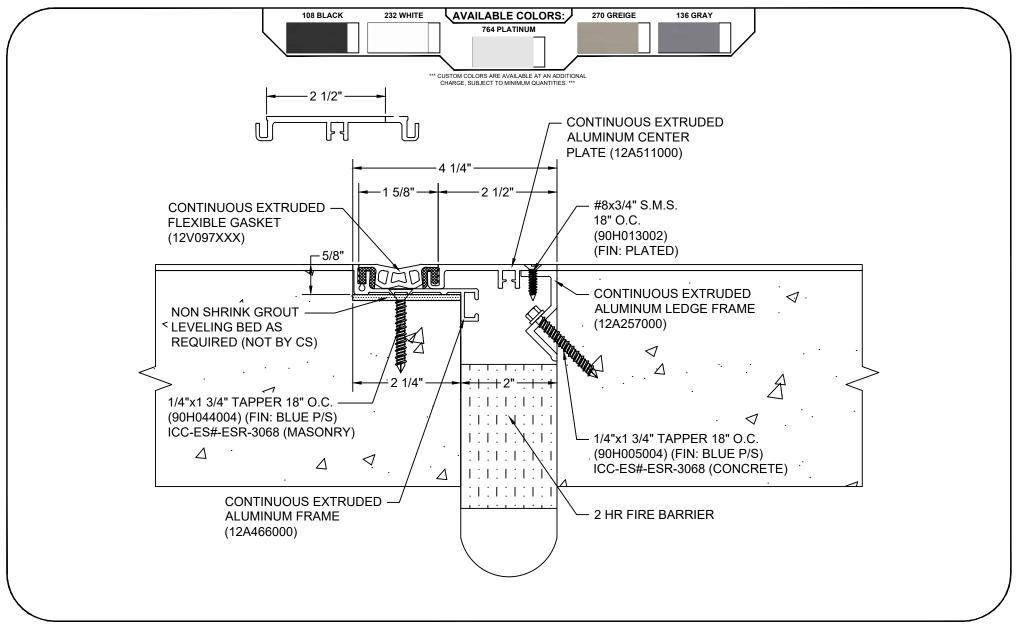

## Model: GTPM-200 W/ FB

| Construction Specialties  www.c-sgroup.com  6696 Route 405 Highway, Muncy, PA 17756                         | © Copyright 2018 Construction Specialties, Inc. | PROJECT:  | SCALE: NTS |
|-------------------------------------------------------------------------------------------------------------|-------------------------------------------------|-----------|------------|
|                                                                                                             |                                                 |           | DATE:      |
| Phone: (800) 233-8493 / Fax: (570) 546-8022                                                                 |                                                 | LOCATION: | JOB NO.:   |
| 895 Lakefront Promenade, Mississauga, Ontario L5E 2C2 Canada<br>Phone: (888) 895-8955 / Fax: (905) 274-6241 |                                                 | DRAWN BY: | SHEET NO.: |