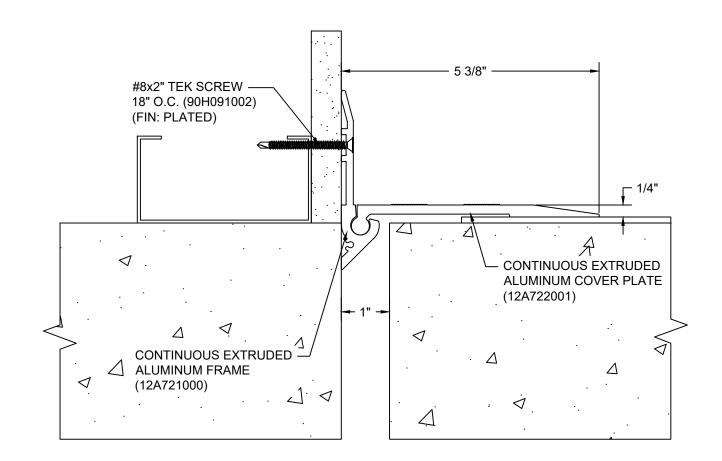

## Model: RFWD-100

| Construction Specialties                                                                                    | © 0                                            | PROJECT:  | SCALE: NTS |
|-------------------------------------------------------------------------------------------------------------|------------------------------------------------|-----------|------------|
| www.c-sgroup.com                                                                                            |                                                |           | DATE:      |
| Phone: (800) 233-8493 / Fax: (570) 546-8022                                                                 | © copyright 2016 construction speciaties, inc. | LOCATION: | JOB NO.:   |
| 895 Lakefront Promenade, Mississ