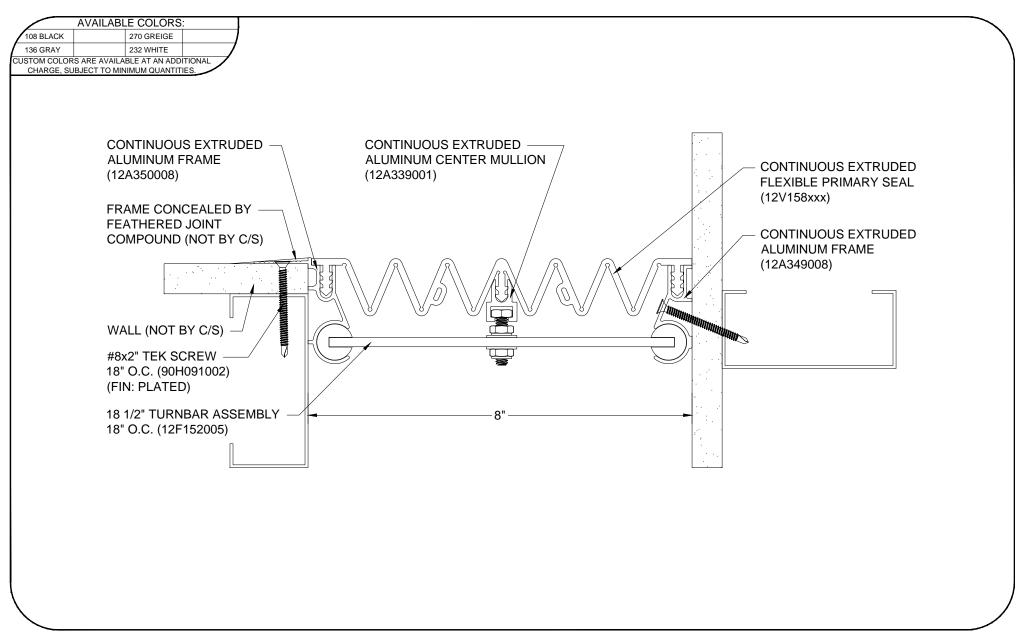

## Model: FWSC-800



## **Construction Specialties** www.c-sgroup.com

6696 Route 405 Highway, Muncy, PA 17756 Phone: (800) 233-8493 / Fax: (570) 546-8022



contains confidential proprietary information that is not to be disclosed to third parties and is not to be used without approval in

895 Lakefront Promenade, Mississauga, Ontario L5E 2C2 Canada Phone: (888) 895-8955 / Fax: (905) 274-6241

## **DISCLAIMER:**

This document is the property of Construction Specialties, Inc. and

| PROJECT:  | SCALE: 1:2 |
|-----------|------------|
| CUSTOMER: | DATE:      |
| LOCATION: | JOB NO.:   |
| DRAWN BY: | SHEET NO.: |