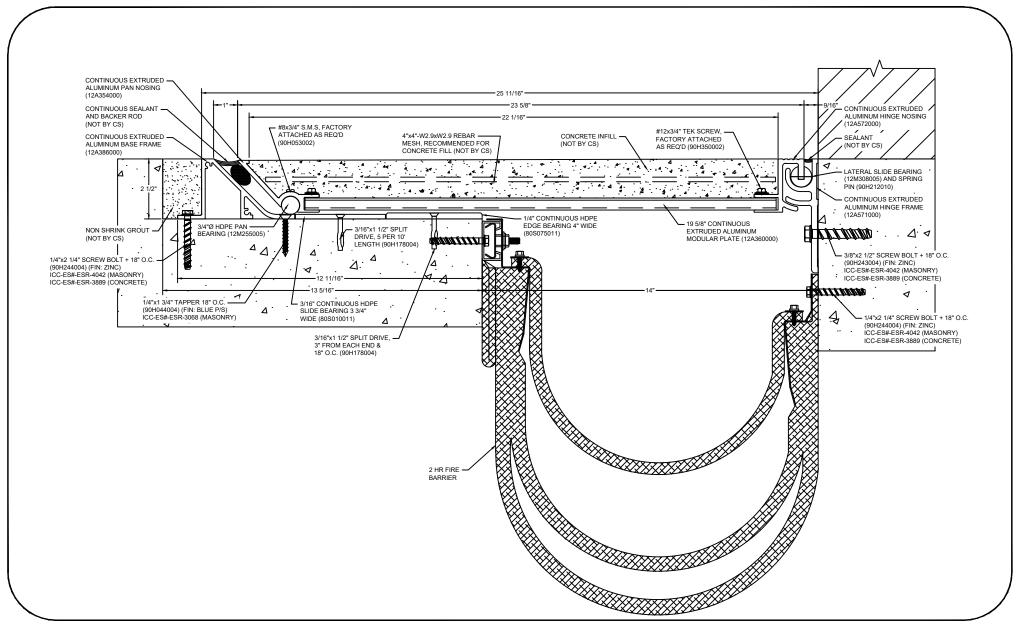

## Model: SSRW-1400LS W/FB

| Construction Specialties  www.c-sgroup.com 6696 Route 405 Highway, Muncy, PA 17756 Phone: (800) 233-8493 / Fax: (570) 546-8022  895 Lakefront Promenade, Mississauga, Ontario L5E 2C2 Canada Phone: (888) 895-8955 / Fax: (905) 274-6241 | © Copyright 2018 Construction Specialties, Inc. | PROJECT:  | SCALE: NTS |
|------------------------------------------------------------------------------------------------------------------------------------------------------------------------------------------------------------------------------------------|-------------------------------------------------|-----------|------------|
|                                                                                                                                                                                                                                          |                                                 |           | DATE:      |
|                                                                                                                                                                                                                                          |                                                 |           | JOB NO.:   |
|                                                                                                                                                                                                                                          |                                                 | DRAWN BY: | SHEET NO.: |