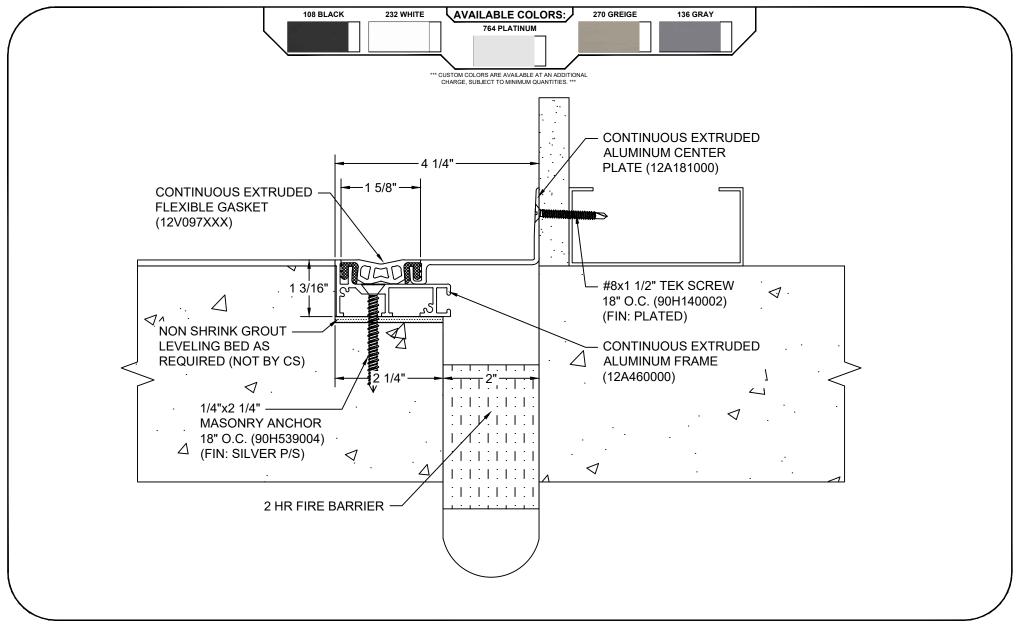

## Model: DGTPW-200HD W/ FB

| Construction Specialties  www.c-sgroup.com  6696 Route 405 Highway, Muncy, PA 17756                         | © Copyright 2018 Construction Specialties, Inc. | PROJECT:  | SCALE: NTS |
|-------------------------------------------------------------------------------------------------------------|-------------------------------------------------|-----------|------------|
|                                                                                                             |                                                 |           | DATE:      |
| Phone: (800) 233-8493 / Fax: (570) 546-8022                                                                 |                                                 | LOCATION: | JOB NO.:   |
| 895 Lakefront Promenade, Mississauga, Ontario L5E 2C2 Canada<br>Phone: (888) 895-8955 / Fax: (905) 274-6241 |                                                 | DRAWN BY: | SHEET NO.: |