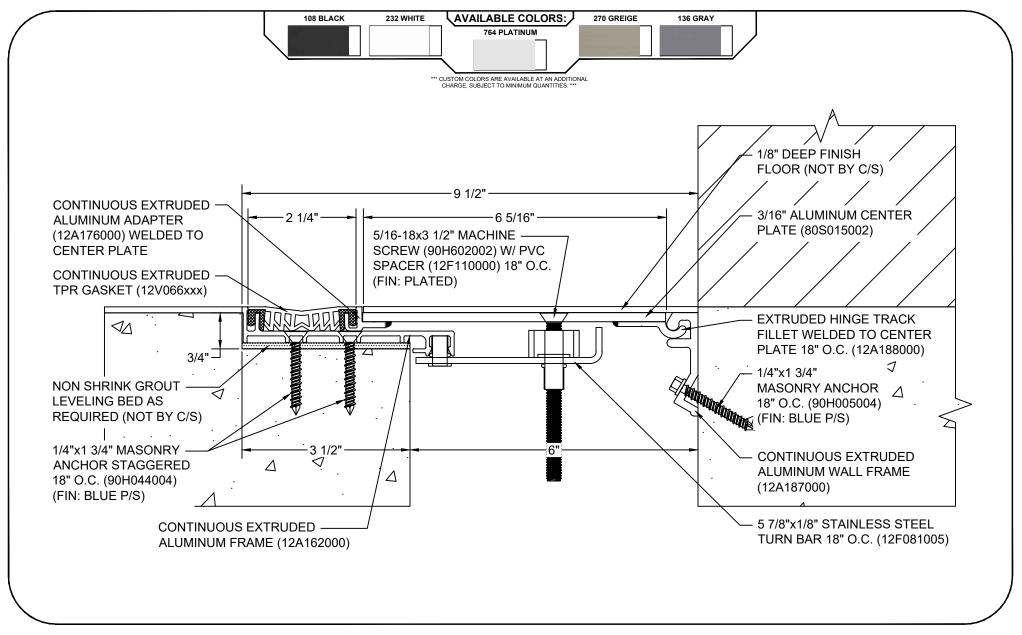

## Model: SGRW-600

| CS    | Construction Specialties®                                |
|-------|----------------------------------------------------------|
|       | 6696 Route 405 Highway, Muncy, PA 17756                  |
|       | Phone: (800) 233-8493 / Fax: (570) 546-8022              |
| 905 1 | akafrant Bramanada, Missiasayya, Ontaria I 5E 2C2 Canada |

895 Lakefront Promenade, Mississauga, Ontario L5E 2C2 Canada Phone: (888) 895-8955 / Fax: (905) 274-6241

| Copyright 2018 Construction Specialties, Inc. | PROJECT:  | SCALE: NTS |
|-----------------------------------------------|-----------|------------|
|                                               |           | DATE:      |
|                                               |           | JOB NO.:   |
|