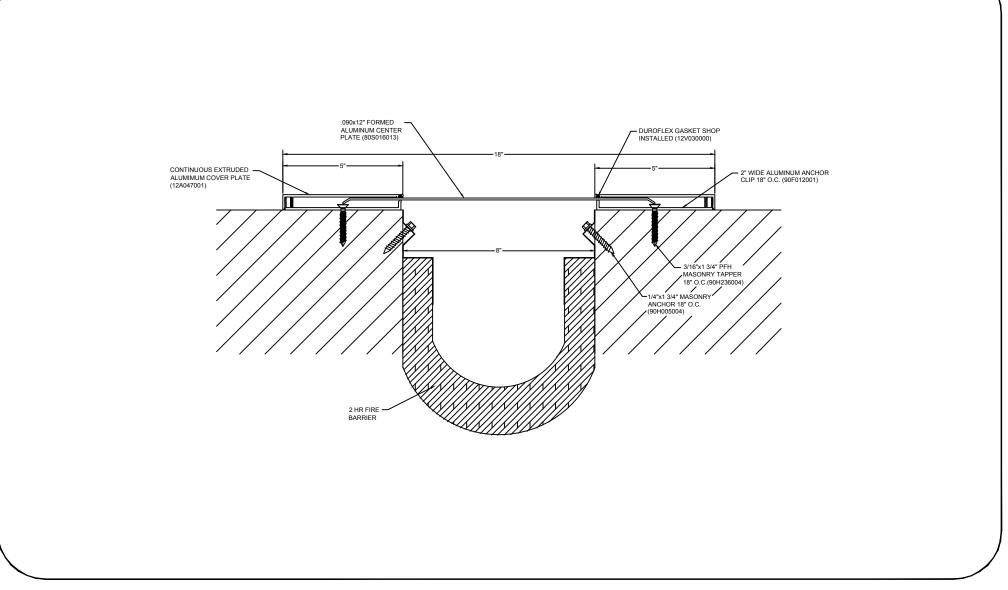

## Model: AFW-800 W/FB



## Construction Specialties <a href="https://www.c-sgroup.com">www.c-sgroup.com</a>

6696 Route 405 Highway, Muncy, PA 17756 Phone: (800) 233-8493 / Fax: (570) 546-8022



## **DISCLAIMER:**

This document is the property of Construction Specialties, Inc. and contains confidential proprietary information that is not to be disclosed to third parties and is not to be used without approval in writing from Construction Specialties, Inc.

| PROJECT:  | <b>SCALE</b> : 3" = 1'-0" |
|-----------|---------------------------|
| CUSTOMER: | DATE:                     |
| LOCATION: | JOB NO.:                  |
| DRAWN BY: | SHEET NO.:                |

895 Lakefront Promenade, Mississauga, Ontario L5E 2C2 Canada Phone: (888) 895-8955 / Fax: (905) 274-6241