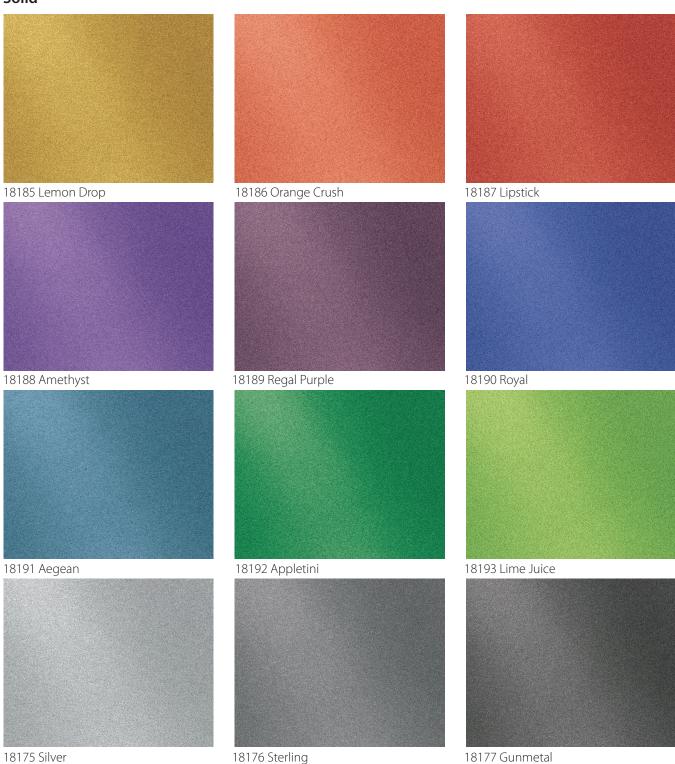

color and pattern with metallic undertones, illuminates a space while keeping it protected.

Available in 3 exclusive patterns with 23 colorways per pattern, the Metallics collection offers an extra level of luxury, whether it is adding a subtle elegance or making a bold color statement.

The material is supplied in  $4' \times 8'$  and  $4' \times 10'$  sheets in .040" thickness or can be specified for our wall panel products. The Metallics collection is designed to coordinate with Acrovyn® solid colors, woodgrains, Acrovyn by Design patterns, and aluminum trims. Plus, because they're now available with up to 50% post-consumer recycled content, they coordinate with the environment too.

For more information, visit www.c-sgroup.com/category/wall-protection/acrovyn-by-design.



### Solid





### Solid



18183 Mist 18184 Wheat Grass



### Hatch





### Hatch



Due to differences in monitor resolutions, colors shown may vary. Please request samples prior to specifying.

18184 Wheat Grass



### **Coarse Weave**





### **Coarse Weave**