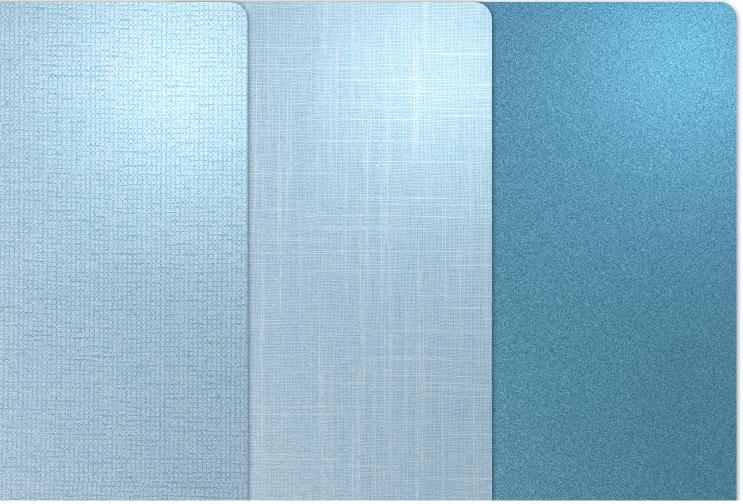

Acrovyn by Design® Metallics from left: Coarse Weave, Hatch and Solid. Shown in color: Aegean.

The Acrovyn by Design® Metallics collection offers a unique way to add a high-end aesthetic to any interior space. The combination of color and pattern with metallic undertones, illuminates a space while keeping it protected.

Available in 3 exclusive patterns with 23 colorways per pattern, the Metallics collection offers an extra level of luxury, whether it is adding a subtle elegance or making a bold color statement.

The material is supplied in  $4' \times 8'$  and  $4' \times 10'$  sheets in .040" thickness or can be specified for our wall panel products. The Metallics collection is designed to coordinate with Acrovyn® solid colors, woodgrains, Acrovyn by Design patterns, and aluminum trims. Plus, because they're now available with up to 50% post-consumer recycled content, they coordinate with the environment too.