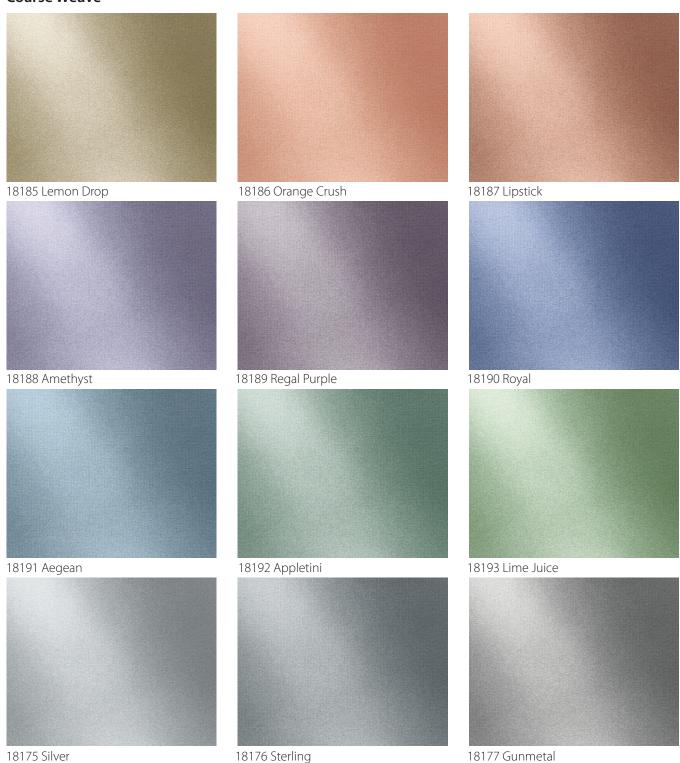

dding a subtle elegance or making a bold color statement.

The material is supplied in  $4' \times 8'$  and  $4' \times 10'$  sheets in .040" thickness or can be specified for our wall panel products. The Metallics collection is designed to coordinate with Acrovyn® solid colors, woodgrains, Acrovyn by Design patterns, and aluminum trims. Plus, because they're now available with up to 50% post-consumer recycled content, they coordinate with the environment too.

For more information, visit www.c-sgroup.com/category/wall-protection/acrovyn-by-design.



### Solid





### Solid



18183 Mist 18184 Wheat Grass



### Hatch





### Hatch



Due to differences in monitor resolutions, colors shown may vary. Please request samples prior to specifying.

18184 Wheat Grass



### **Coarse Weave**





### **Coarse Weave**