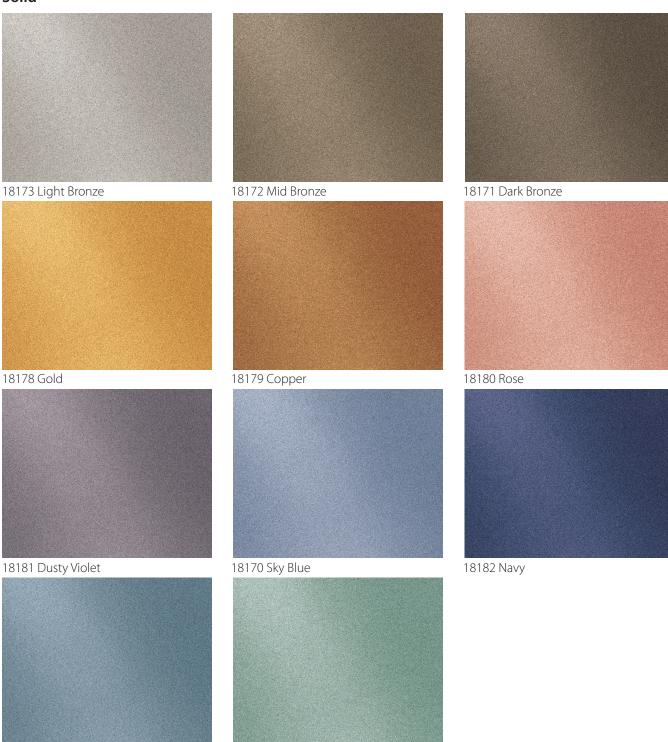

rn with metallic undertones, illuminates a space while keeping it protected.

Available in 3 exclusive patterns with 23 colorways per pattern, the Metallics collection offers an extra level of luxury, whether it is adding a subtle elegance or making a bold color statement.

The material is supplied in  $4' \times 8'$  and  $4' \times 10'$  sheets in .040" thickness or can be specified for our wall panel products. The Metallics collection is designed to coordinate with Acrovyn® solid colors, woodgrains, Acrovyn by Design patterns, and aluminum trims. Plus, because they're now available with up to 50% post-consumer recycled content, they coordinate with the environment too.

For more information, visit www.c-sgroup.com/category/wall-protection/acrovyn-by-design.



### Solid





### Solid



18183 Mist 18184 Wheat Grass



### Hatch





### Hatch



Due to differences in monitor resolutions, colors shown may vary. Please request samples prior to specifying.

18184 Wheat Grass



### **Coarse Weave**





### **Coarse Weave**