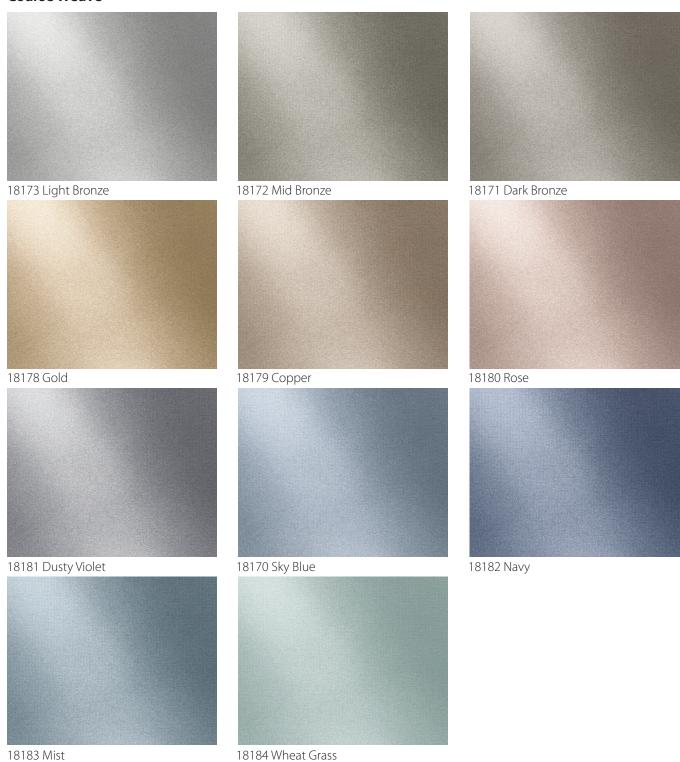

making a bold color statement.

The material is supplied in  $4' \times 8'$  and  $4' \times 10'$  sheets in .040" thickness or can be specified for our wall panel products. The Metallics collection is designed to coordinate with Acrovyn® solid colors, woodgrains, Acrovyn by Design patterns, and aluminum trims. Plus, because they're now available with up to 50% post-consumer recycled content, they coordinate with the environment too.

For more information, visit www.c-sgroup.com/category/wall-protection/acrovyn-by-design.



### Solid





### Solid



18183 Mist 18184 Wheat Grass



### Hatch





### Hatch



Due to differences in monitor resolutions, colors shown may vary. Please request samples prior to specifying.

18184 Wheat Grass



### **Coarse Weave**





### **Coarse Weave**