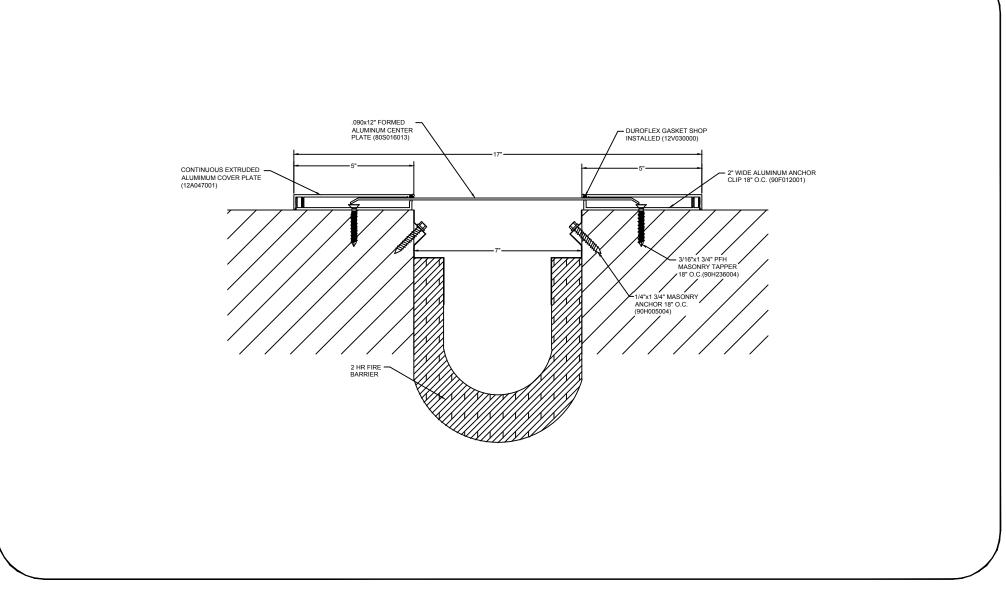

## Model: AFW-700 W/FB



## Construction Specialties <a href="https://www.c-sgroup.com">www.c-sgroup.com</a>

6696 Route 405 Highway, Muncy, PA 17756 Phone: (800) 233-8493 / Fax: (570) 546-8022



## **DISCLAIMER:**

This document is the property of Construction Specialties, Inc. and contains confidential proprietary information that is not to be disclosed to third parties and is not to be used without approval in writing from Construction Specialties, Inc.

| PROJECT:  | <b>SCALE</b> : 3" = 1'-0" |
|-----------|---------------------------|
| CUSTOMER: | DATE:                     |
| LOCATION: | JOB NO.:                  |
| DRAWN BY: | SHEET NO.:                |

895 Lakefront Promenade, Mississauga, Ontario L5E 2C2 Canada Phone: (888) 895-8955 / Fax: (905) 274-6241