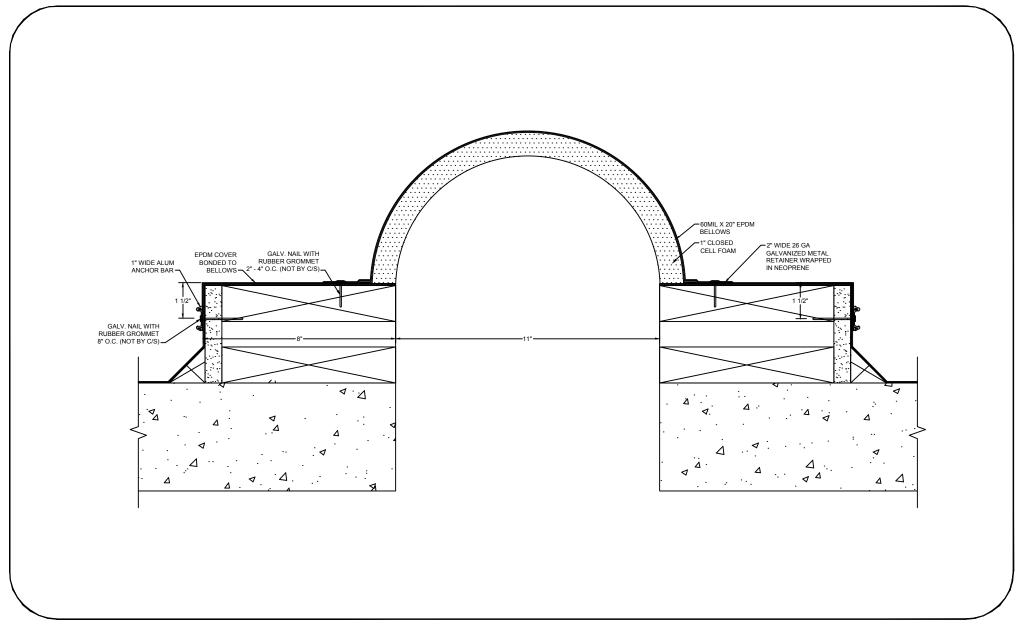

## Model: BRJ-1100 WC



## Construction Specialties www.c-sgroup.com

6696 Route 405 Highway, Muncy, PA 17756 Phone: (800) 233-8493 / Fax: (570) 546-8022



## **DISCLAIMER:**

This document is the property of Construction Specialties, Inc. and contains confidential proprietary information that is not to be disclosed to third parties and is not to be used without approval in

| PROJECT:  | <b>SCALE</b> : 3" = 1'-0" |
|-----------|---------------------------|
| CUSTOMER: | DATE:                     |
| LOCATION: | JOB NO.:                  |
| DRAWN BY: | SHEET NO.:                |

895 Lakefront Promenade, Mississauga, Ontario L5E 2C2 Canada Phone: (888) 895-8955 / Fax: (905) 274-6241