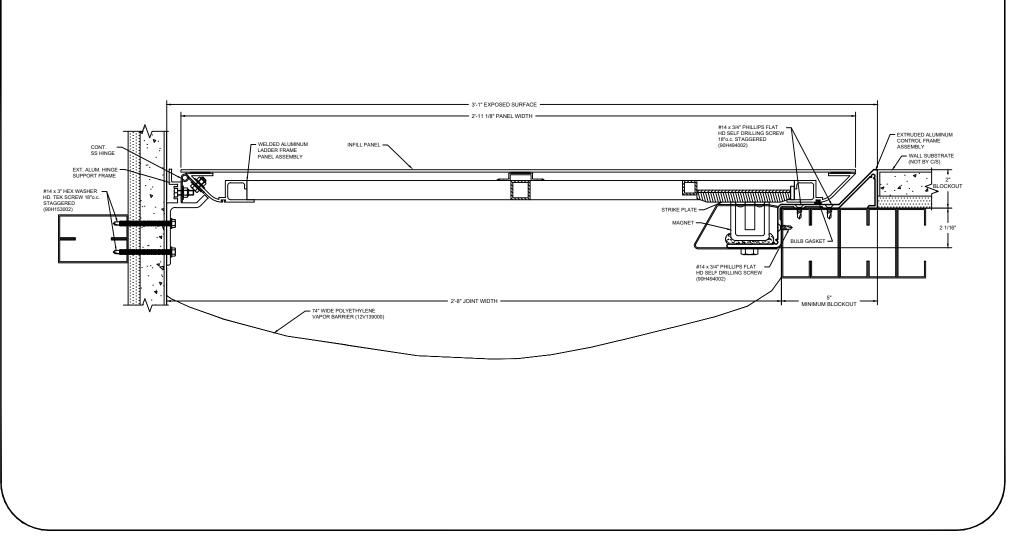

## Model: XLPC-3200

| Construction Specialties<br>www.c-sgroup.com<br>6696 Route 405 Highway, Muncy, PA 17756<br>Phone: (800) 233-8493 / Fax: (570) 546-8022<br>895 Lakefront Promenade, Mississauga, Ontario L5E 2C2 Canada<br>Phone: (888) 895-8955 / Fax: (905) 274-6241 | © Copyright 2018 Construction Specialties, Inc. | PROJECT:  | SCALE: NTS |
|-------------------------------------------------------------------------------------------------------------------------------------------------------------------------------------------------------------------------------------------------------|-------------------------------------------------|-----------|------------|
|                                                                                                                                                                                                                                                       |                                                 |           | DATE:      |
|                                                                                                                                                                                                                                                       |                                                 |           | JOB NO.:   |
|                                                                                                                                                                                                                                                       |                                                 | DRAWN BY: | SHEET NO.: |