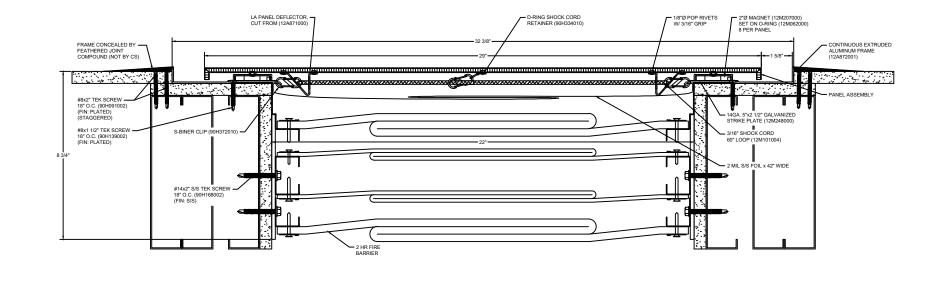

## Model: LAF2G-2200 W/ FB

| Construction Specialties<br>www.c-sgroup.com<br>6696 Route 405 Highway, Muncy, PA 17756<br>Phone: (800) 233-8493 / Fax: (570) 546-8022<br>895 Lakefront Promenade, Mississauga, Ontario L5E 2C2 Canada<br>Phone: (888) 895-8955 / Fax: (905) 274-6241 | © Copyright 2018 Construction Specialties, Inc. | PROJECT:  | SCALE: NTS |
|-------------------------------------------------------------------------------------------------------------------------------------------------------------------------------------------------------------------------------------------------------|-------------------------------------------------|-----------|------------|
|                                                                                                                                                                                                                                                       |                                                 |           | DATE:      |
|                                                                                                                                                                                                                                                       |                                                 | LOCATION: | JOB NO.:   |
|                                                                                                                                                                                                                                                       |                                                 | DRAWN BY: | SHEET NO.: |