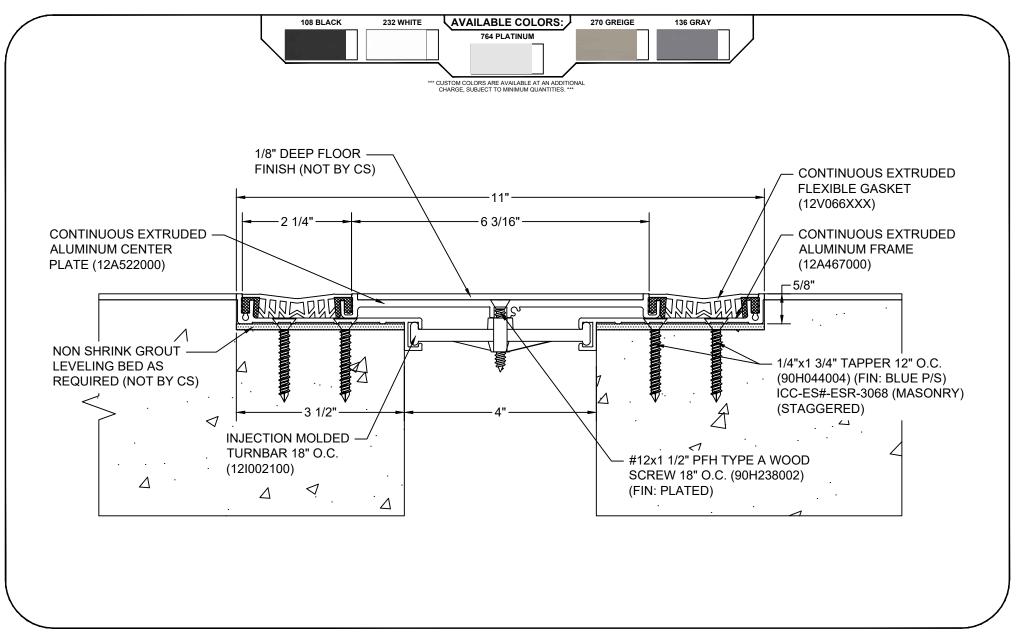

## Model: GTR-400

| Construction Specialties www.c-sgroup.com 6696 Route 405 Highway, Muncy, PA 17756 Phone: (800) 233-8493 / Fax: (570) 546-8022 895 Lakefront Promenade, Mississauga, Ontario L5E 2C2 Canada Phone: (888) 895-8955 / Fax: (905) 274-6241 | © Copyright 2018 Construction Specialties, Inc. | PROJECT:  | SCALE: NTS |
|----------------------------------------------------------------------------------------------------------------------------------------------------------------------------------------------------------------------------------------|-------------------------------------------------|-----------|------------|
|                                                                                                                                                                                                                                        |                                                 |           | DATE:      |
|                                                                                                                                                                                                                                        |                                                 |           | JOB NO.:   |
|                                                                                                                                                                                                                                        |                                                 | DRAWN BY: | SHEET NO.: |
| E:t0-Std Master Files/0-STD Folder Files/GTR4.dwg. 7/26/2018 9:52 AM. Matt Owens                                                                                                                                                       |                                                 |           |            |