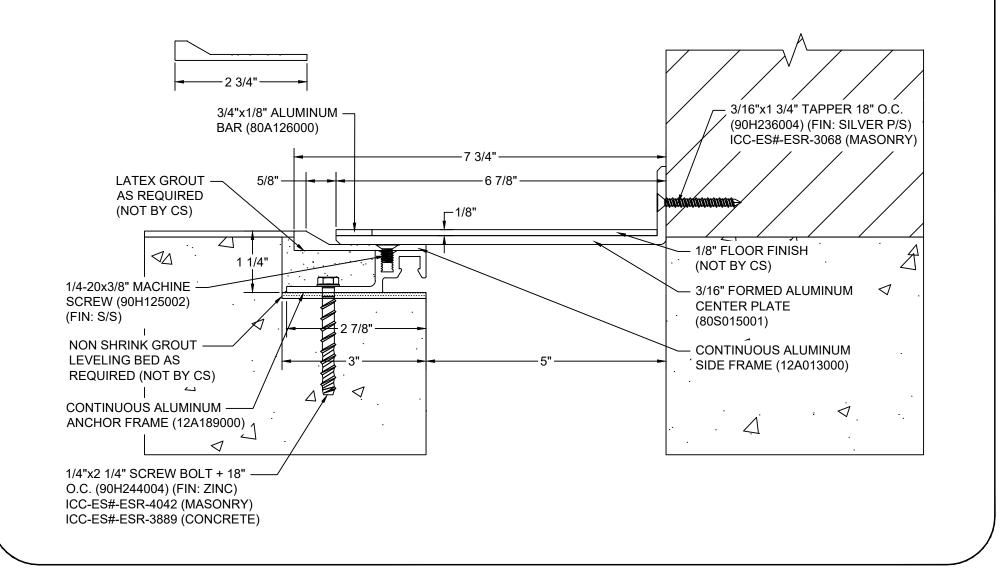

## Model: SJPFRW-500

| Construction Specialties                                                                                    | © Copyright 2016 Construction Specialties, Inc. | PROJECT:  | SCALE: NTS |
|-------------------------------------------------------------------------------------------------------------|-------------------------------------------------|-----------|------------|
| 6696 Route 405 Highway, Muncy, PA, 17756                                                                    |                                                 |           | DATE:      |
| Phone: (800) 233-8493 / Fax: (570) 546-8022                                                                 |                                                 | LOCATION: | JOB NO.:   |
| 895 Lakefront Promenade, Mississauga, Ontario L5E 2C2 Canada<br>Phone: (888) 895-8955 / Fax: (905) 274-6241 |                                                 | DRAWN BY: | SHEET NO.: |