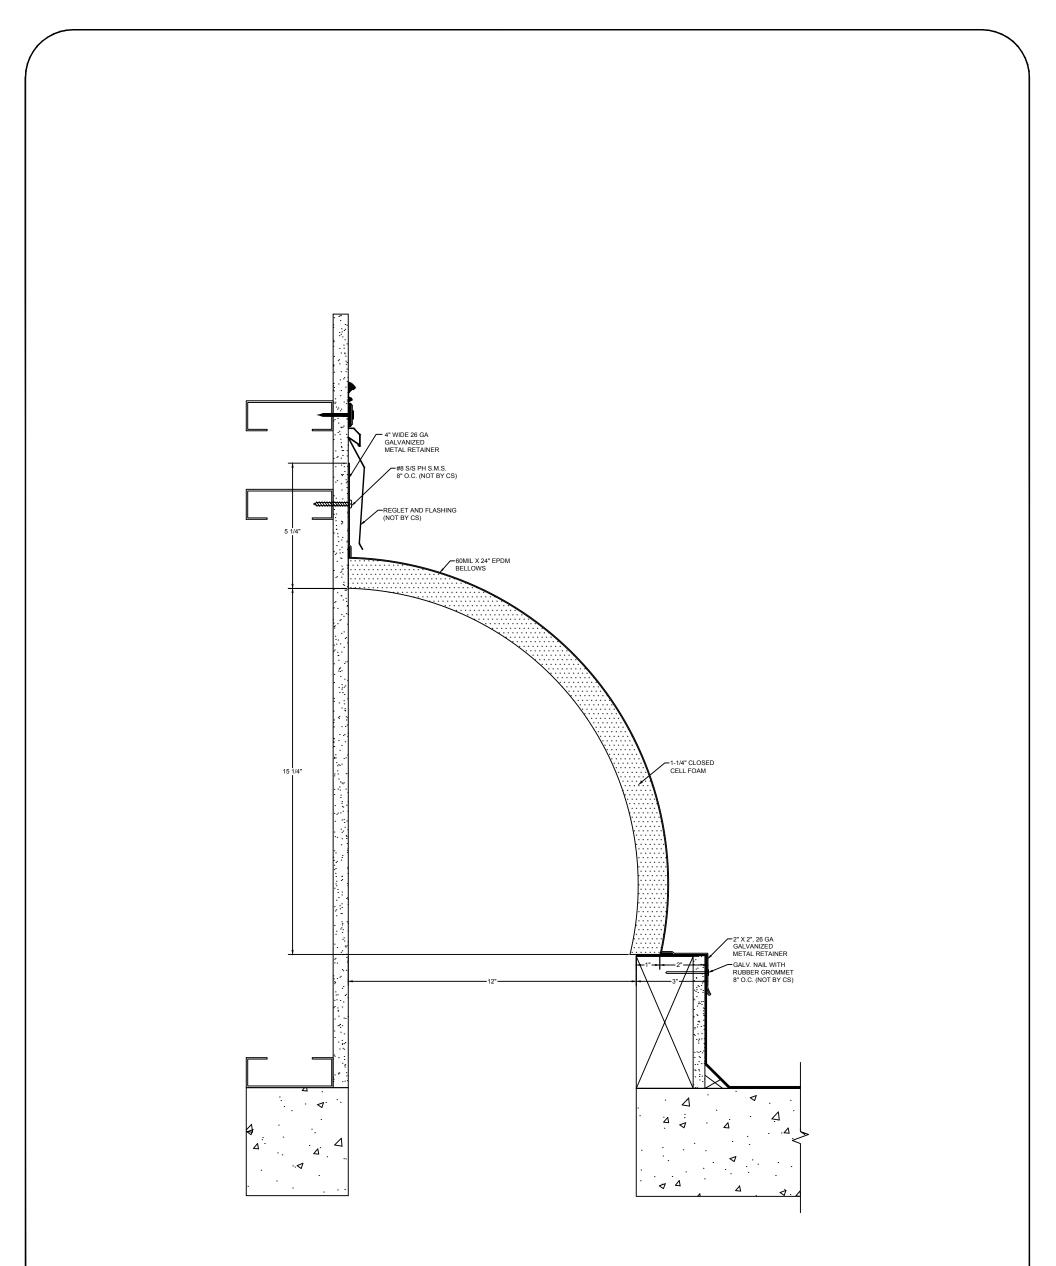

## Model: BRJW-1200 CF

| Construction Specialties®                                                                                   |                                                  | PROJECT:  | SCALE: NTS |
|-------------------------------------------------------------------------------------------------------------|--------------------------------------------------|-----------|------------|
|                                                                                                             | © Copyright 2016 Construction Specialties, Inc.  |           | DATE:      |
| Phone: (800) 233-8493 / Fax: (570) 546-8022                                                                 | © copyright zoro construction specialities, inc. | LOCATION: | JOB NO.:   |
| 895 Lakefront Promenade, Mississauga, Ontario L5E 2C2 Canada<br>Phone: (888) 895-8955 / Fax: (905) 274-6241 |                                                  | DRAWN BY: | SHEET NO.: |