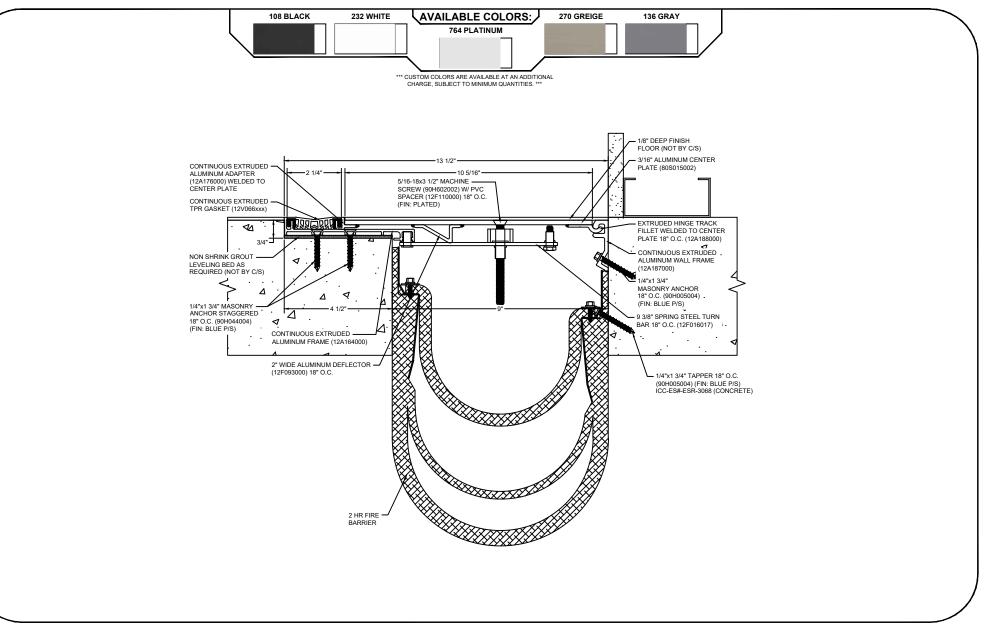

## Model: SGRW-900 W/ FB

| Construction Specialties<br><u>www.c-sgroup.com</u><br>6696 Route 405 Highway, Muncy, PA 17756<br>Phone: (800) 233-8493 / Fax: (570) 546-8022<br>895 Lakefront Promenade, Mississauga, Ontario L5E 2C2 Canada<br>Phone: (888) 895-8955 / Fax: (905) 274-6241 | © Copyright 2018 Construction Specialties, Inc. | PROJECT:  | SCALE: NTS |
|--------------------------------------------------------------------------------------------------------------------------------------------------------------------------------------------------------------------------------------------------------------|-------------------------------------------------|-----------|------------|
|                                                                                                                                                                                                                                                              |                                                 |           | DATE:      |
|                                                                                                                                                                                                                                                              |                                                 | LOCATION: | JOB NO.:   |
|                                                                                                                                                                                                                                                              |                                                 | DRAWN BY: | SHEET NO.: |