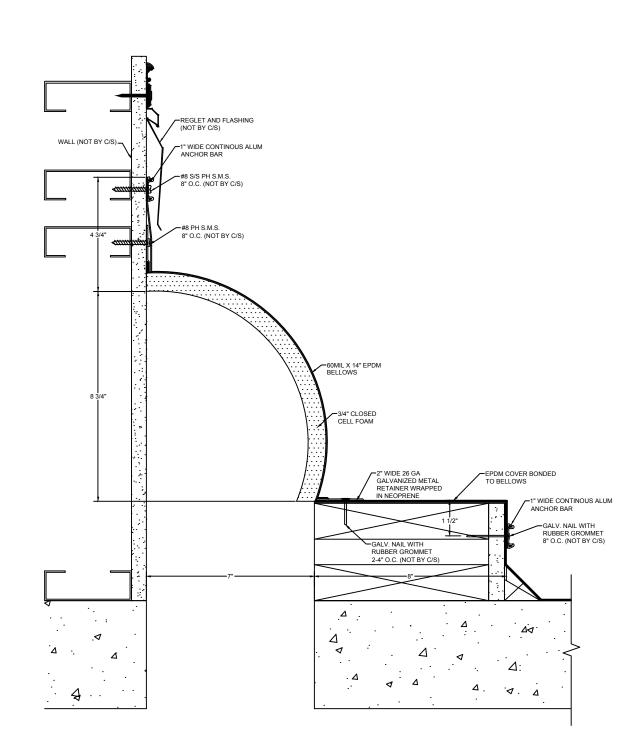

## Model: BRJW-700 WC

|                                                                                                             |  | This document is the property of Construction Specialties, Inc. and<br>contains confidential proprietary information that is not to be<br>disclosed to third parties and is not to be used without approval in | PROJECT:  | <b>SCALE</b> : 3" = 1'-0" |
|-------------------------------------------------------------------------------------------------------------|--|----------------------------------------------------------------------------------------------------------------------------------------------------------------------------------------------------------------|-----------|---------------------------|
|                                                                                                             |  |                                                                                                                                                                                                                | CUSTOMER: | DATE:                     |
| Phone: (800) 233-8493 / Fax: (570) 546-8022                                                                 |  |                                                                                                                                                                                                                | LOCATION: | JOB NO.:                  |
| 895 Lakefront Promenade, Mississauga, Ontario L5E 2C2 Canada<br>Phone: (888) 895-8955 / Fax: (905) 274-6241 |  |                                                                                                                                                                                                                | DRAWN BY: | SHEET NO.:                |