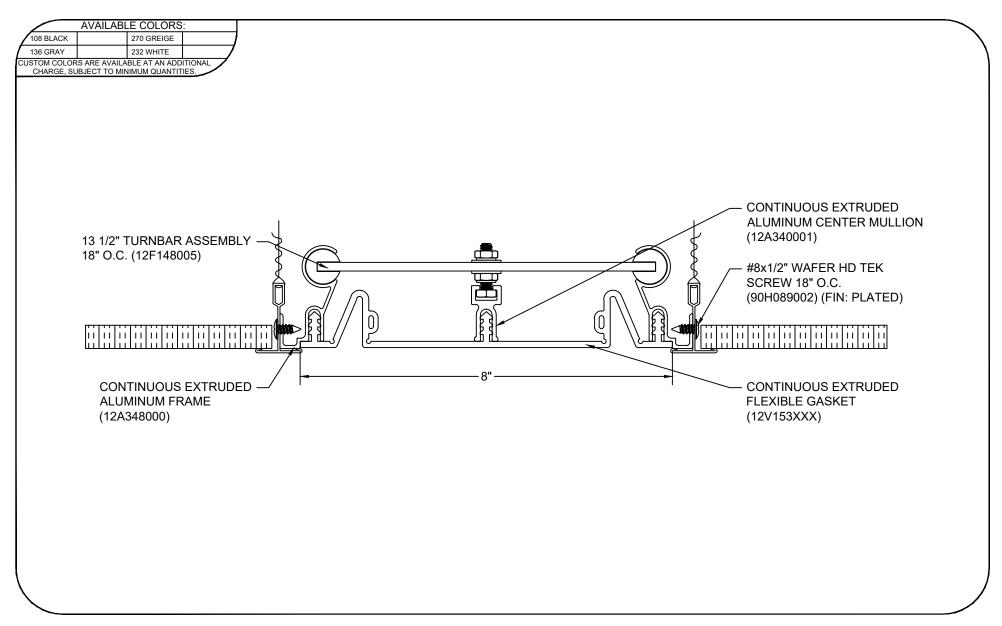

## Model: FCF-800



## Construction Specialties <a href="https://www.c-sgroup.com">www.c-sgroup.com</a>

6696 Route 405 Highway, Muncy, PA 17756 Phone: (800) 233-8493 / Fax: (570) 546-8022

Phone: (888) 895-8955 / Fax: (905) 274-6241



This document is the property of Construction Specialties, Inc. and contains confidential proprietary information that is not to be disclosed to third parties and is not to be used without approval in writing from Construction Specialties, Inc.

**DISCLAIMER:** 

| PROJECT:  | SCALE: 1:2 |
|-----------|------------|
| CUSTOMER: | DATE:      |
| LOCATION: | JOB NO.:   |
| DRAWN BY: | SHEET NO.: |