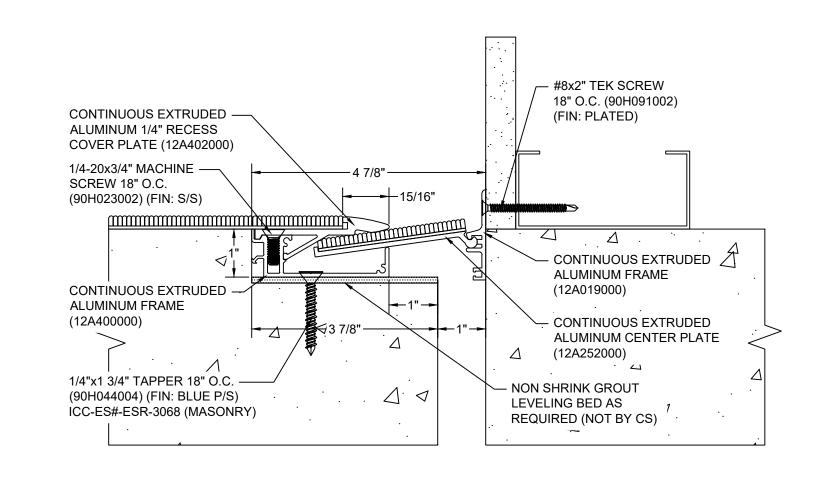

## Model: FYWW-100D

| Construction Specialties<br>www.c-sgroup.com<br>6696 Route 405 Highway, Muncy, PA 17756                     | © Copyright 2018 Construction Specialties, Inc. | PROJECT:  | SCALE: NTS |
|-------------------------------------------------------------------------------------------------------------|-------------------------------------------------|-----------|------------|
|                                                                                                             |                                                 |           | DATE:      |
| Phone: (800) 233-8493 / Fax: (570) 546-8022                                                                 |                                                 | LOCATION: | JOB NO.:   |
| 895 Lakefront Promenade, Mississauga, Ontario L5E 2C2 Canada<br>Phone: (888) 895-8955 / Fax: (905) 274-6241 |                                                 | DRAWN BY: | SHEET NO.: |