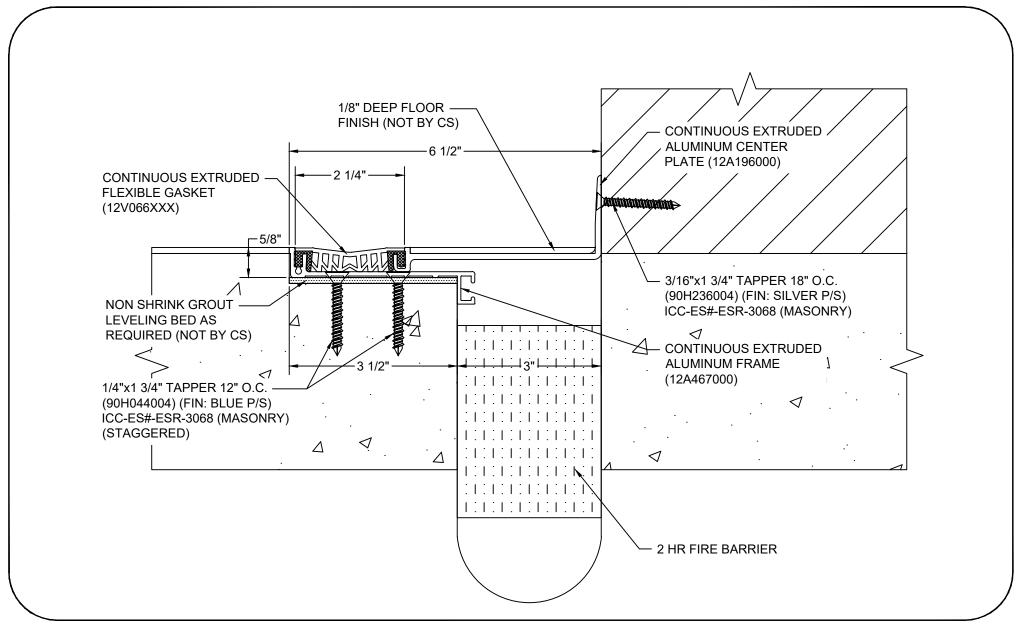

## Model: GTRW-300 W/ FB

| <b>Construction Specialties</b> ®                                                                           | © Copyright 2018 Construction Specialties, Inc. | PROJECT:  | SCALE: NTS |
|-------------------------------------------------------------------------------------------------------------|-------------------------------------------------|-----------|------------|
| www.c-sgroup.com                                                                                            |                                                 |           | DATE:      |
| Phone: (800) 233-8493 / Fax: (570) 546-8022                                                                 |                                                 | LOCATION: | JOB NO.:   |
| 895 Lakefront Promenade, Mississauga, Ontario L5E 2C2 Canada<br>Phone: (888) 895-8955 / Fax: (905) 274-6241 |                                                 | DRAWN BY: | SHEET NO.: |