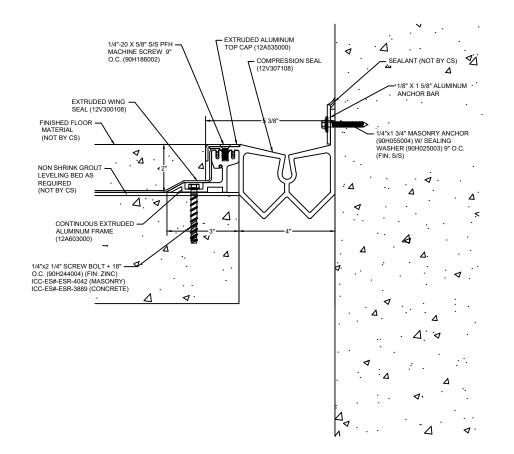

## Model: PDAW-400X2

| Construction Specialties<br>www.c-sgroup.com<br>6696 Route 405 Highway, Muncy, PA 17756                     |  | PROJECT:  | SCALE: NTS |
|-------------------------------------------------------------------------------------------------------------|--|-----------|------------|
|                                                                                                             |  |           | DATE:      |
| Phone: (800) 233-8493 / Fax: (570) 546-8022                                                                 |  | LOCATION: | JOB NO.:   |
| 895 Lakefront Promenade, Mississauga, Ontario L5E 2C2 Canada<br>Phone: (888) 895-8955 / Fax: (905) 274-6241 |  | DRAWN BY: | SHEET NO.: |