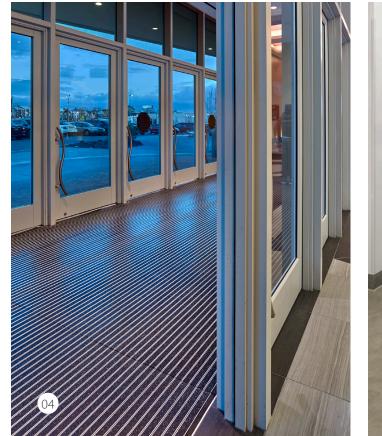

### **Entrances + Front Desk**

Set the tone for great guest experiences with a positive first impression in your health clubs. Our comprehensive solutions are designed to protect while coordinating with preestablished brand standards, including the option to order them with custom logos and graphics. Reduce maintenance costs and increase occupant safety with our durable, attractive, and easy-to-clean solutions made for high-traffic health and fitness environments.

#### **Featured Products**

- **01** Pedimat<sup>®</sup> Mat Systems
- **02** Acrovyn<sup>®</sup> Wall Coverings
- **03** Acrovyn Dimensional Moldings
- 04 PediTred® Grid Systems
- **05** DesignStep<sup>™</sup> Mats
- **06** Helix<sup>®</sup> Mat Systems

Helix interlocking modular tiles stop dirt and debris at the door. Its exceptional rolling load capacity and debris recess make it the perfect solution for entrances.