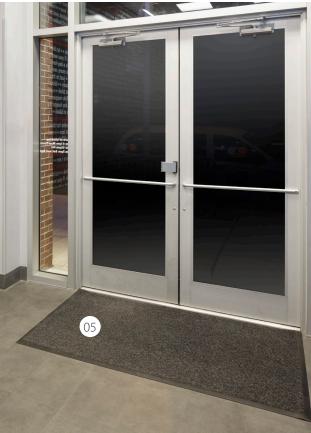

### **Entrances + Front Desk**

Set the tone for great guest experiences with a positive first impression in your health clubs. Our comprehensive solutions are designed to protect while coordinating with preestablished brand standards, including the option to order them with custom logos and graphics. Reduce maintenance costs and increase occupant safety with our durable, attractive, and easy-to-clean solutions made for high-traffic health and fitness environments.

#### **Featured Products**

- **01** Pedimat<sup>®</sup> Mat Systems
- **02** Acrovyn<sup>®</sup> Wall Coverings
- **03** Acrovyn Dimensional Moldings
- 04 PediTred® Grid Systems
- **05** DesignStep<sup>™</sup> Mats
- **06** Helix<sup>®</sup> Mat Systems

#### The Industry Standard in Entrance Flooring

Pedimat offers maximum dirt and debris stopping performance in hightraffic entrances. Pedimat is easy to clean and roll back, making maintenance simple. The Future of Entrance Flooring Starts Here

Helix interlocking modular tiles stop dirt and debris at the door. Its exceptional rolling load capacity and debris recess make it the perfect solution for entrances.