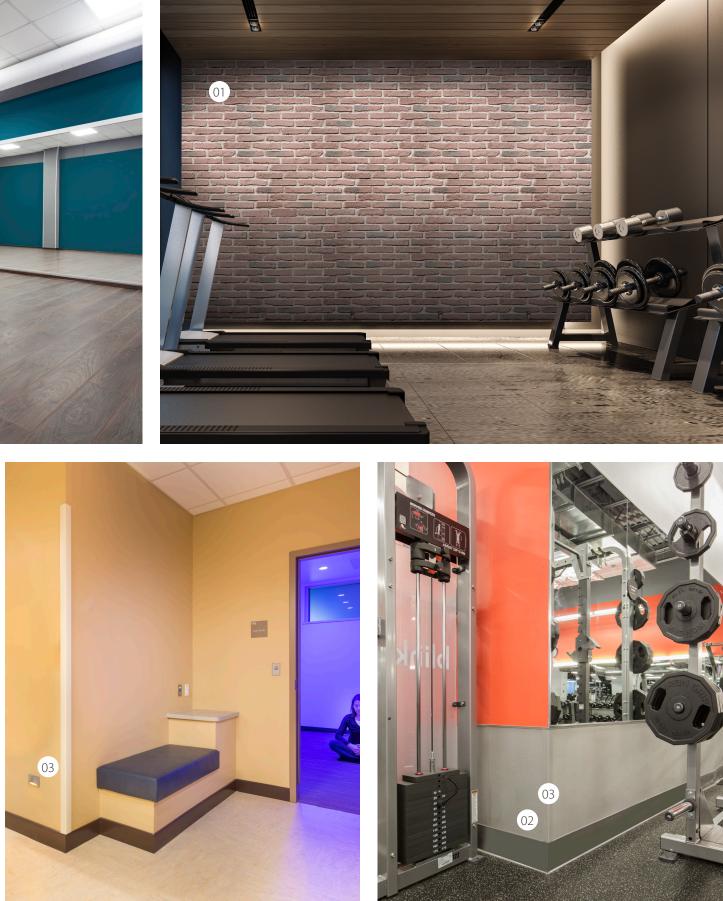

### **Entrances + Front Desk**

Set the tone for great guest experiences with a positive first impression in your health clubs. Our comprehensive solutions are designed to protect while coordinating with preestablished brand standards, including the option to order them with custom logos and graphics. Reduce maintenance costs and increase occupant safety with our durable, attractive, and easy-to-clean solutions made for high-traffic health and fitness environments.

#### **Featured Products**

- **01** Pedimat<sup>®</sup> Mat Systems
- **02** Acrovyn<sup>®</sup> Wall Coverings
- **03** Acrovyn Dimensional Moldings
- 04 PediTred® Grid Systems
- **05** DesignStep<sup>™</sup> Mats
- **06** Helix<sup>®</sup> Mat Systems

#### The Industry Standard in Entrance Flooring

Pedimat offers maximum dirt and debris stopping performance in hightraffic entrances. Pedimat is easy to clean and roll back, making maintenance simple. The Future of Entrance Flooring Starts Here

Helix interlocking modular tiles stop dirt and debris at the door. Its exceptional rolling load capacity and debris recess make it the perfect solution for entrances.

#### Impact-resistant + Versatile

Acrovyn by Design and Acrovyn Wall Coverings are the perfect solution to protect gym interiors subjected to daily abuse. Explore the exciting solid colors, woodgrains, patterns and brushed metals.

#### Protect High-traffic Walls + Corners

Integrating with the entire Acrovyn product line, our corner guards protect club walls and columns, eliminating the need to close off gym sections for repair.