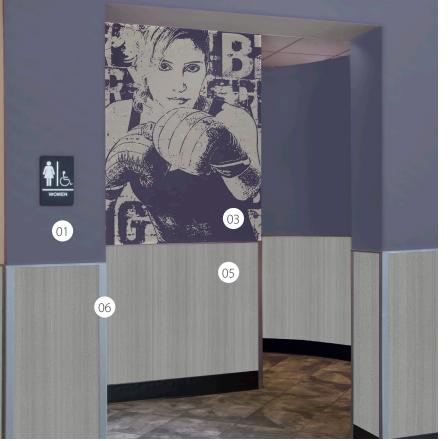

## Locker Rooms + Saunas

Transform your locker rooms and saunas into a comfortable oasis for gym members. CS products help brands create tranquil environments fit for relaxation after workouts. Our diverse collection of beautiful and functional solutions for locker rooms and saunas can integrate with any design aesthetic.

#### **Featured Products**

Acrovyn by Design® Wall Coverings
Acrovyn® Crash Rails
Acrovyn Doors by Design™
Shower Curtains
Acrovyn Wall Coverings
Acrovyn Corner Guards
View our full line of products at www.c-sgroup.com