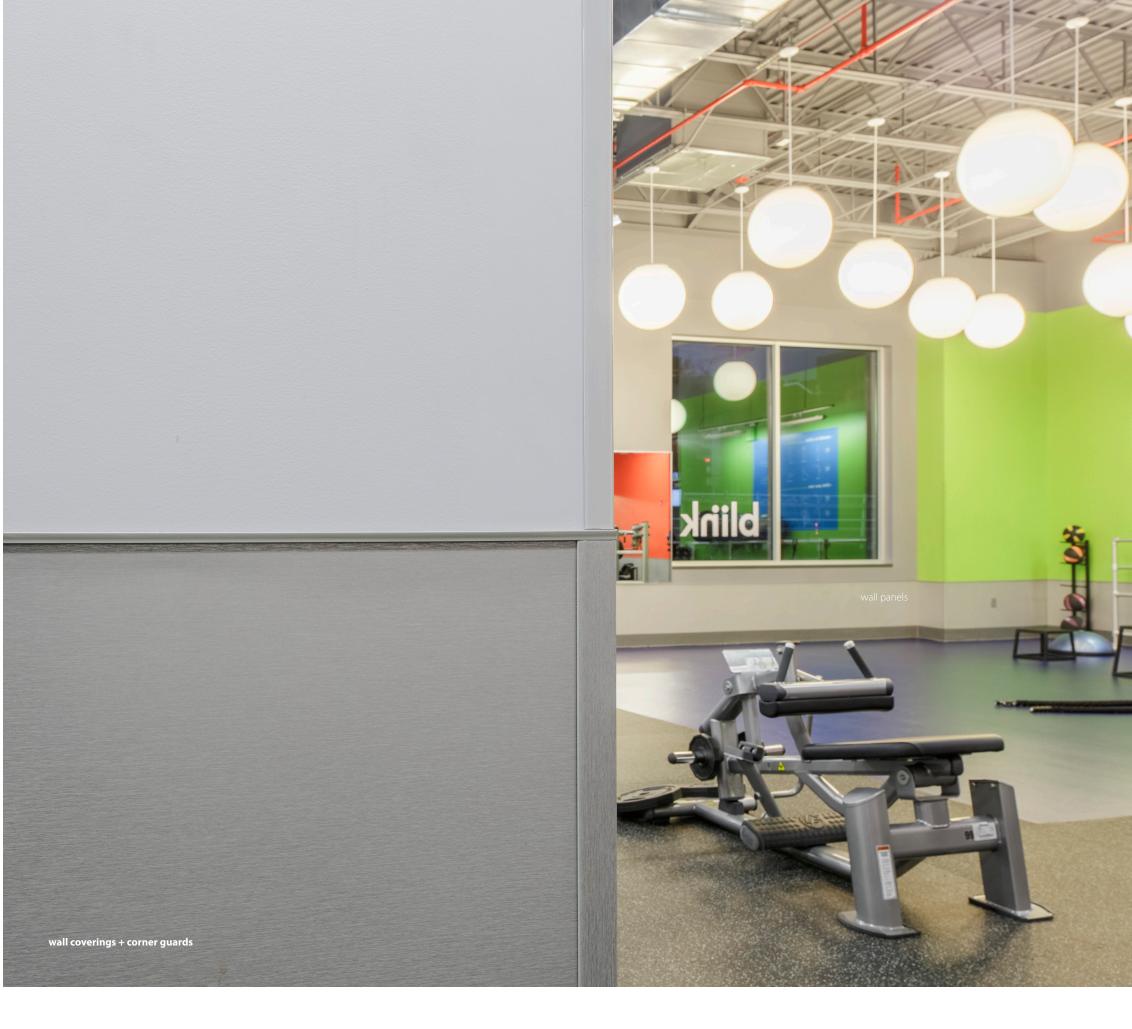

## **Workout Areas**

When gym bags, elbows, and equipment come in contact with walls and corners on a regular basis, the surfaces are prone to wear. Our Acrovyn<sup>®</sup> products provide a long-term solution to preventing damage and offer a continuous design flow throughout the entire facility.

#### **Featured Products**

Acrovyn by Design® Wall Coverings
Acrovyn® Wall Coverings
Acrovyn Corner Guards

#### Impact-resistant + Versatile

Acrovyn by Design and Acrovyn Wall Coverings are the perfect solution to protect gym interiors subjected to daily abuse. Explore the exciting solid colors, woodgrains, patterns and brushed metals.

#### Protect High-traffic Walls + Corners

Integrating with the entire Acrovyn product line, our corner guards protect club walls and columns, eliminating the need to close off gym sections for repair.