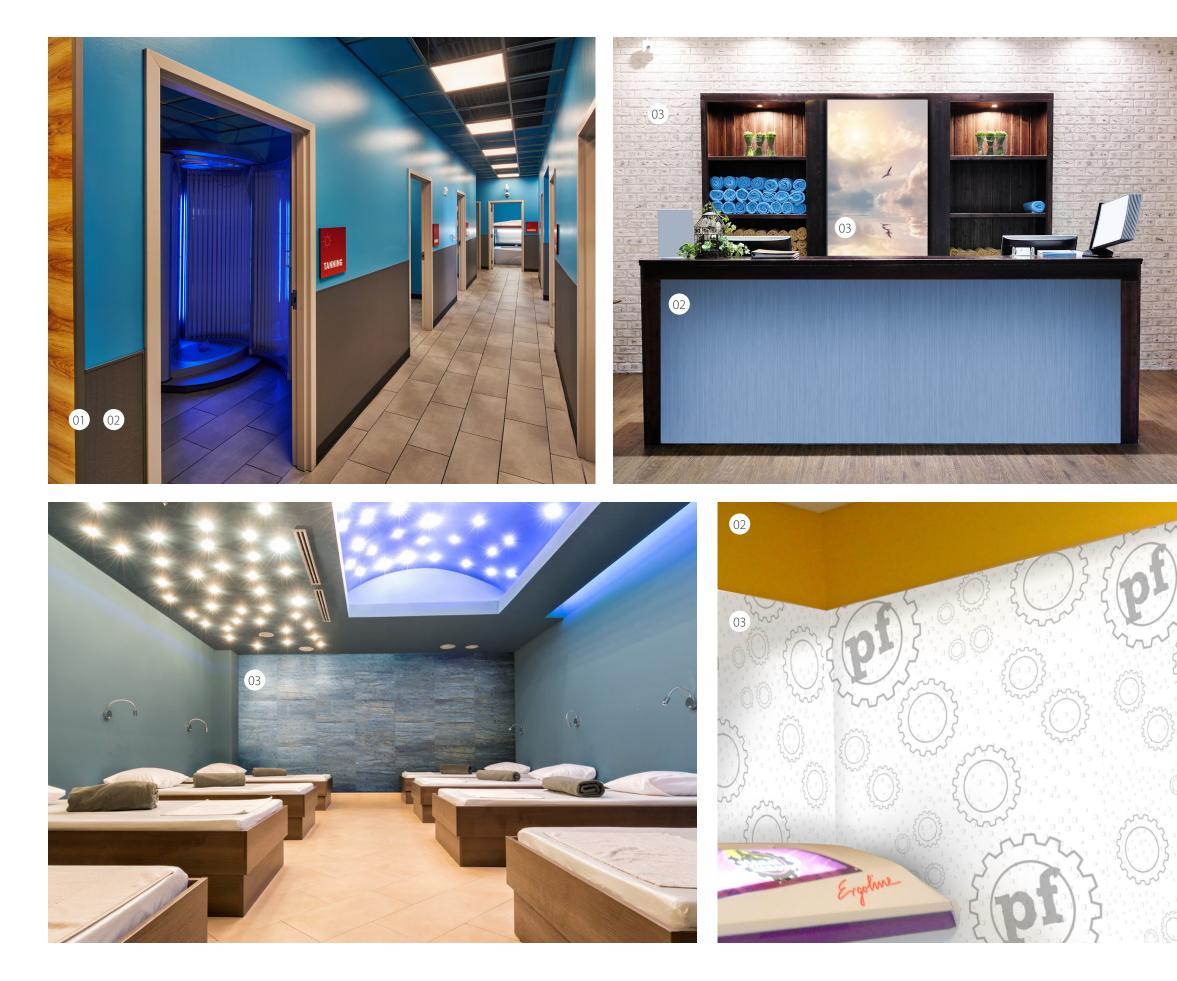

## Tanning + Massage

Create a rejuvenating environment for guests in your tanning and massage rooms. Our palette of product solutions provides fitness brands with the flexibility to design their ideal tanning and massage spaces. Let us help you pamper your guests with the resources to design a clean and inviting environment for self-care.

#### **Featured Products**

O1 Acrovyn<sup>®</sup> Corner Guards
O2 Acrovyn Wall Coverings
O3 Acrovyn by Design<sup>®</sup> Wall Coverings
View our full line of products at www.c-sgroup.com

#### **Solution Highlights**

One-of-a-Kind Wall Protection

Incorporate branding, graphics, and wayfinding with an industry-leading wall covering system. Acrovyn by Design is UV-resistant and easy to clean, making it the perfect solution to enhance and protect tanning room walls.