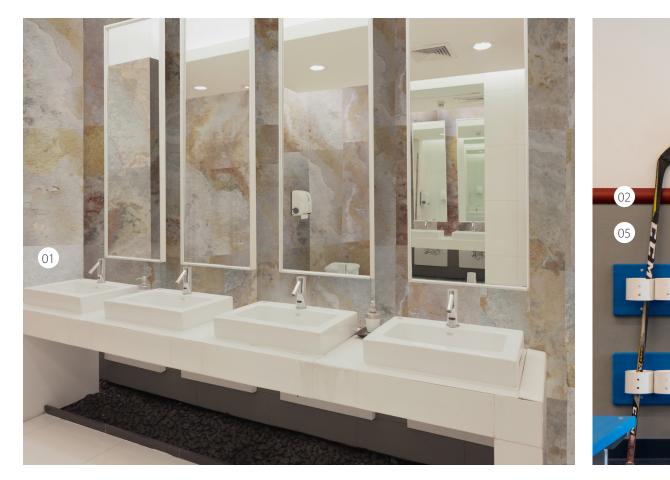

### **Entrances + Front Desk**

Set the tone for great guest experiences with a positive first impression in your health clubs. Our comprehensive solutions are designed to protect while coordinating with preestablished brand standards, including the option to order them with custom logos and graphics. Reduce maintenance costs and increase occupant safety with our durable, attractive, and easy-to-clean solutions made for high-traffic health and fitness environments.

#### **Featured Products**

- **01** Pedimat<sup>®</sup> Mat Systems
- **02** Acrovyn<sup>®</sup> Wall Coverings
- **03** Acrovyn Dimensional Moldings
- 04 PediTred® Grid Systems
- **05** DesignStep<sup>™</sup> Mats
- **06** Helix<sup>®</sup> Mat Systems