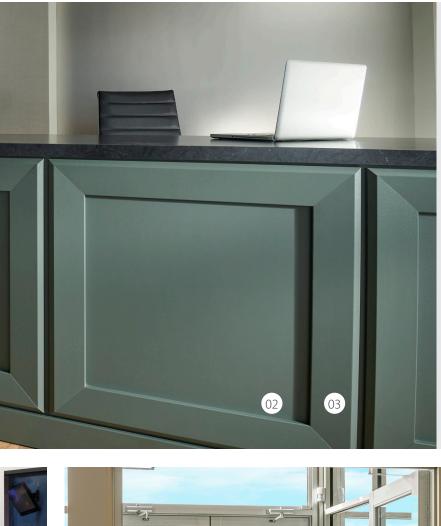

## **Workout Areas**

When gym bags, elbows, and equipment come in contact with walls and corners on a regular basis, the surfaces are prone to wear. Our Acrovyn<sup>®</sup> products provide a long-term solution to preventing damage and offer a continuous design flow throughout the entire facility.

#### **Featured Products**

Acrovyn by Design® Wall Coverings
Acrovyn® Wall Coverings
Acrovyn Corner Guards

#### Impact-resistant + Versatile

Acrovyn by Design and Acrovyn Wall Coverings are the perfect solution to protect gym interiors subjected to daily abuse. Explore the exciting solid colors, woodgrains, patterns and brushed metals.

#### Protect High-traffic Walls + Corners

Integrating with the entire Acrovyn product line, our corner guards protect club walls and columns, eliminating the need to close off gym sections for repair.