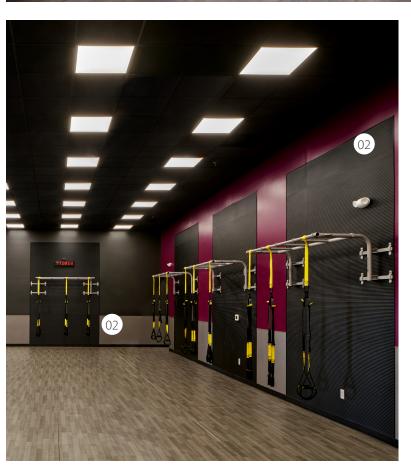

## **Workout Areas**

When gym bags, elbows, and equipment come in contact with walls and corners on a regular basis, the surfaces are prone to wear. Our Acrovyn<sup>®</sup> products provide a long-term solution to preventing damage and offer a continuous design flow throughout the entire facility.

#### **Featured Products**

Acrovyn by Design® Wall Coverings
Acrovyn® Wall Coverings
Acrovyn Corner Guards

#### Protect High-traffic Walls + Corners

Integrating with the entire Acrovyn product line, our corner guards protect club walls and columns, eliminating the need to close off gym sections for repair.